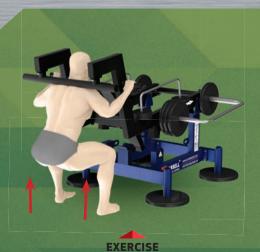

# MB 7.64 BENCH PRESS

**COLOUR VARIATION** 

### ACTIVE MUSCLE GROUP WHILE USING THE FITNESS EQUIPMENT

The equipment is similar to bench press with barbell, except that it is characterized by a greater move-ment's depth, which contributes a better stretch of a large pectoral muscles. There are also involved triceps and front part of the deltoid muscles.

MINIMUM LOAD

MAXIMUM LOAD

THE EQUIPMENTS TOTAL WEIGHT

THE SET INCLUDES RUBBER WEIGHTS

10 x 20 kg

(8 x 2,5 kg)

**BENCH PRESS** — Outdoor trainer with patented variable loading weight system is developed for physical exercises focused on power and physical endurance training.