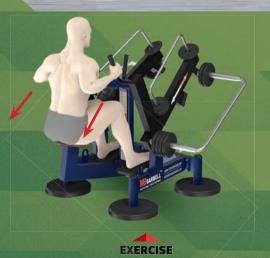

# MB 7.67 SEATED TRICEP DIPS

## ACTIVE MUSCLE GROUP WHILE USING THE FITNESS EQUIPMENT

The equipment is designed to develop triceps and elbow muscles and large pectoral muscles.

2530 mm

EXERCISE

SEATED TRICEP DIPS — Outdoor trainer with patented variable loading weight system is developed for physical exercises focused on power and physical endurance training.

The fitness equipment can be used in any weather and climatic conditions and can be expeditiously placed on any surface.