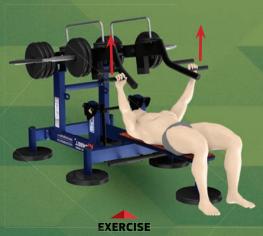

# MB 7.64 BENCH PRESS

**COLOUR VARIATION** 

### ACTIVE MUSCLE GROUP WHILE USING THE FITNESS EQUIPMENT

The equipment is similar to bench press with barbell, except that it is characterized by a greater move-ment's depth, which contributes a better stretch of a large pectoral muscles. There are also involved triceps and front part of the deltoid muscles.

MINIMUM LOAD

MAXIMUM LOAD

THE EQUIPMENTS TOTAL WEIGHT

THE SET INCLUDES RUBBER WEIGHTS

10 x 20 kg

(8 x 2,5 kg)

**BENCH PRESS** — Outdoor trainer with patented variable loading weight system is developed for physical exercises focused on power and physical endurance training.