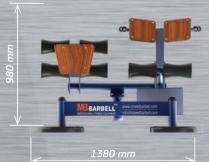

# MB 7.62 DECLINE BENCH AND HYPEREXTENSION

**COLOUR VARIATION** 

**ACTIVE MUSCLE GROUP WHILE** USING THE FITNESS EQUIPMENT

Exercises on this trainer develops abdominal muscles, back muscles and gluteus.

> **DECLINE BENCH** ANGLE

**HYPEREXTENSION** ANGLE

THE EQUIPMENTS TOTAL WEIGHT

DECLINE BENCH AND HYPEREXTENSION — outdoor trainer is designed to perform two main physical exercises with own body weight such as Decline Bench Crunches and Back Extensions on hyperextension.