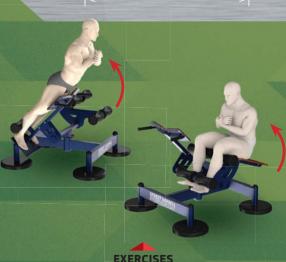

# MB 7.62 DECLINE BENCH AND HYPEREXTENSION

**COLOUR VARIATION** 

**ACTIVE MUSCLE GROUP WHILE** USING THE FITNESS EQUIPMENT

Exercises on this trainer develops abdominal muscles, back muscles and gluteus.

> **DECLINE BENCH** ANGLE

**HYPEREXTENSION** ANGLE

THE EQUIPMENTS TOTAL WEIGHT

DECLINE BENCH AND HYPEREXTENSION — outdoor trainer is designed to perform two main physical exercises with own body weight such as Decline Bench Crunches and Back Extensions on hyperextension.