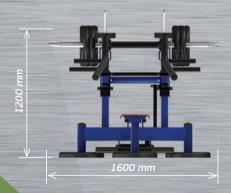

# MB 7.64 BENCH PRESS

**COLOUR VARIATION** 

### ACTIVE MUSCLE GROUP WHILE USING THE FITNESS EQUIPMENT

The equipment is similar to bench press with barbell, except that it is characterized by a greater move-ment's depth, which contributes a better stretch of a large pectoral muscles. There are also involved triceps and front part of the deltoid muscles.

MINIMUM LOAD

MAXIMUM LOAD

THE EQUIPMENTS TOTAL WEIGHT

THE SET INCLUDES RUBBER WEIGHTS

10 x 20 kg

(8 x 2,5 kg)

**BENCH PRESS** — Outdoor trainer with patented variable loading weight system is developed for physical exercises focused on power and physical endurance training.