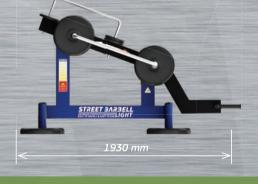

# MB 7.64 BENCH PRESS

**COLOUR VARIATION** 

### ACTIVE MUSCLE GROUP WHILE USING THE FITNESS EQUIPMENT

The equipment is similar to bench press with barbell, except that it is characterized by a greater move-ment's depth, which contributes a better stretch of a large pectoral muscles. There are also involved triceps and front part of the deltoid muscles.

MINIMUM LOAD

MAXIMUM LOAD

THE EQUIPMENTS TOTAL WEIGHT

THE SET INCLUDES RUBBER WEIGHTS

10 x 20 kg

(8 x 2,5 kg)

**BENCH PRESS** — Outdoor trainer with patented variable loading weight system is developed for physical exercises focused on power and physical endurance training.