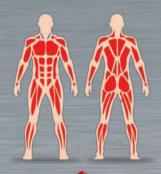

## ACTIVE MUSCLE GROUP WHILE USING THE FITNESS EQUIPMENT

Exercises on this trainer allow you to train almost all muscle groups of the upper body, depending on the selected part of the article.

of the athlete

### ACTIVE MUSCLE GROUP WHILE USING THE FITNESS EQUIPMENT

The equipment is designed to develop middle portions of the deltoid muscles, as well as the upper parts of the trapezius muscles and triceps.

### ACTIVE MUSCLE GROUP WHILE USING THE FITNESS EQUIPMENT

The equipment is similar to bench press with barbell, except that it is characterized by a greater move-ment's depth, which contributes a better stretch of a large pectoral muscles. There are also involved triceps and front part of the deltoid muscles.

### ACTIVE MUSCLE GROUP WHILE USING THE FITNESS EQUIPMENT

The equipment's designed to develop quadriceps femoris muscle, gluteus Medium muscle, gluteus maximus muscle.

MINIMUM LOAD

30 kg

MAXIMUM LOAD 250 kg

#### ACTIVE MUSCLE GROUP WHILE USING THE FITNESS EQUIPMENT

The equipment is designed to develop gluteal muscles, quadriceps femoris muscles, sacrum muscles, trapezius muscles, latissimus dorsi muscles, teres major muscle, posterior deltoids, infraspinatus muscles.

## ACTIVE MUSCLE GROUP WHILE USING THE FITNESS EQUIPMENT

The equipment is designed to develop triceps and elbow muscles and large pectoral muscles.

## ACTIVE MUSCLE GROUP WHILE USING THE FITNESS EQUIPMENT

Exercises on this equipment allow you to train almost all muscle groups of the body, depending on the chosen exercise.

MINIMUM LOAD

 $15_{kg}$ 

MAXIMUM LOAD

### ACTIVE MUSCLE GROUP WHILE USING THE FITNESS EQUIPMENT

The equipment is designed to develop triceps and elbow muscles.

### ACTIVE MUSCLE GROUP WHILE USING THE FITNESS EQUIPMENT

The equipment is designed to develop latissimus dorsi muscles, teres major muscles, deltoid muscles, infraspinatus muscle, also while scapula's reduction - rhomboid muscles, trapezius muscle (its middle part) and forearm flexor.

## ACTIVE MUSCLE GROUP WHILE USING THE FITNESS EQUIPMENT

Exercises on this equipment allow you to train almost all muscle groups of the body, depending on the chosen exercise.

## ACTIVE MUSCLE GROUP WHILE USING THE FITNESS EQUIPMENT

Exercises on this trainer allow you to train almost all muscle groups of the upper body, depending on the selected part of the article.

MAXIMUM LOAD