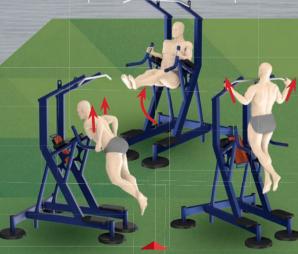

# MB 7.61 COMBINED EXERCISER

## ACTIVE MUSCLE GROUP WHILE USING THE FITNESS EQUIPMENT

Exercises on this trainer allow you to train almost all muscle groups of the upper body, depending on the selected part of the article.

of the athlete

THE EQUIPMENTS
TOTAL WEIGHT

155 kg

PULL-UPS
TRICEPS DIPS
HANGING LEG
RAISES

**COMBINED EXERCISER** — outdoor trainer is designed to perform three main physical exercises with own body weight such as Pull-ups on horizontal bar, Triceps Dips and the Hanging Leg Raises.