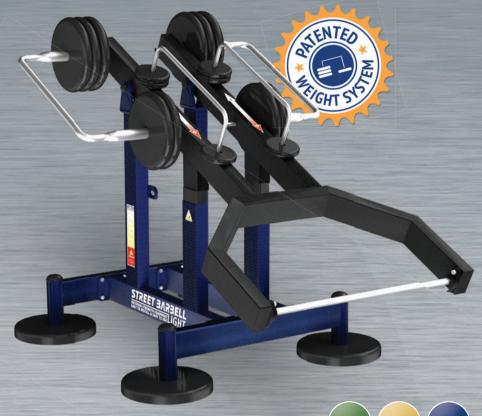

# MB 7.67 SEATED TRICEP DIPS

## ACTIVE MUSCLE GROUP WHILE USING THE FITNESS EQUIPMENT

The equipment is designed to develop triceps and elbow muscles and large pectoral muscles.