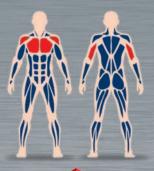

### ACTIVE MUSCLE GROUP WHILE USING THE FITNESS EQUIPMENT

The equipment is similar to bench press with barbell, except that it is characterized by a greater move-ment's depth, which contributes a better stretch of a large pectoral muscles. There are also involved triceps and front part of the deltoid muscles.