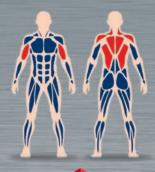

### ACTIVE MUSCLE GROUP WHILE USING THE FITNESS EQUIPMENT

The equipment is designed to develop middle portions of the deltoid muscles, as well as the upper parts of the trapezius muscles and triceps.