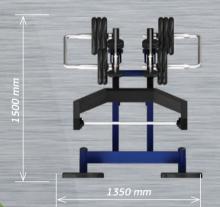

# MB 7.64 BENCH PRESS

**COLOUR VARIATION** 

MINIMUM LOAD

MAXIMUM LOAD

THE EQUIPMENTS TOTAL WEIGHT

THE SET INCLUDES RUBBER WEIGHTS

10 x 20 kg

(8 x 2,5 kg)

**BENCH PRESS** — Outdoor trainer with patented variable loading weight system is developed for physical exercises focused on power and physical endurance training.