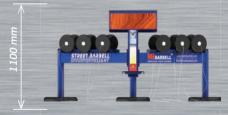

# MB 7.64 BENCH PRESS

**COLOUR VARIATION** 

### ACTIVE MUSCLE GROUP WHILE USING THE FITNESS EQUIPMENT

The equipment is similar to bench press with barbell, except that it is characterized by a greater move-ment's depth, which contributes a better stretch of a large pectoral muscles. There are also involved triceps and front part of the deltoid muscles.

MINIMUM LOAD

MAXIMUM LOAD

THE EQUIPMENTS TOTAL WEIGHT

THE SET INCLUDES RUBBER WEIGHTS

10 x 20 kg

(8 x 2,5 kg)

**BENCH PRESS** — Outdoor trainer with patented variable loading weight system is developed for physical exercises focused on power and physical endurance training.

The fitness equipment can be used in any weather and climatic conditions and can be expeditiously placed on any surface.

Additional preparation, construction and engineering work, assembly and dismantling is not needed while equipment deployment.

ON BEACHES AND HOTEL AREAS

IN CITY PARKS AND AT A SPORTS VENUES