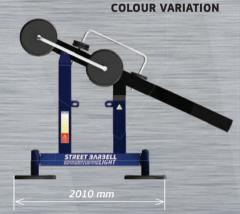

# MB 7.64 BENCH PRESS

**COLOUR VARIATION** 

MINIMUM LOAD

MAXIMUM LOAD

THE EQUIPMENTS TOTAL WEIGHT

THE SET INCLUDES RUBBER WEIGHTS

10 x 20 kg

(8 x 2,5 kg)

**BENCH PRESS** — Outdoor trainer with patented variable loading weight system is developed for physical exercises focused on power and physical endurance training.