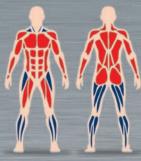

## ACTIVE MUSCLE GROUP WHILE USING THE FITNESS EQUIPMENT

Exercises on this trainer allow you to train almost all muscle groups of the upper body, depending on the selected part of the article.

of the athlete