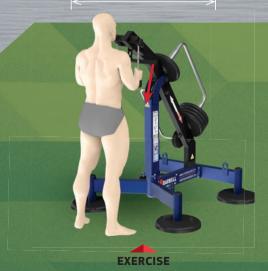

# MB 7.63 SHOULDER PRESS

The fitness equipment can be used in any weather and climatic conditions and can be expeditiously placed on any surface.

Additional preparation, construction and engineering work, assembly and dismantling is not needed while equipment deployment.

### ACTIVE MUSCLE GROUP WHILE USING THE FITNESS EQUIPMENT

The equipment is designed to develop middle portions of the deltoid muscles, as well as the upper parts of the trapezius muscles and triceps.

#### MINIMUM LOAD

15 kg

MAXIMUM LOAD 150 kg

THE EQUIPMENTS
TOTAL WEIGHT

385 kg

THE SET INCLUDES RUBBER WEIGHTS

(6 x 2,5 kg)

EXERCISE