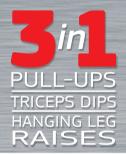

THE EQUIPMENTS
TOTAL WEIGHT

155 kg

PULL-UPS
TRICEPS DIPS
HANGING LEG
RAISES

**COMBINED EXERCISER** — outdoor trainer is designed to perform three main physical exercises with own body weight such as Pull-ups on horizontal bar, Triceps Dips and the Hanging Leg Raises.