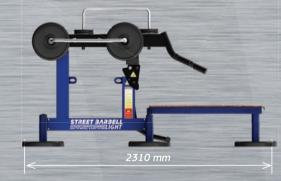

# MB 7.64 BENCH PRESS

**COLOUR VARIATION** 

### ACTIVE MUSCLE GROUP WHILE USING THE FITNESS EQUIPMENT

The equipment is similar to bench press with barbell, except that it is characterized by a greater move-ment's depth, which contributes a better stretch of a large pectoral muscles. There are also involved triceps and front part of the deltoid muscles.

MINIMUM LOAD

MAXIMUM LOAD

THE EQUIPMENTS TOTAL WEIGHT

THE SET INCLUDES RUBBER WEIGHTS

10 x 20 kg

(8 x 2,5 kg)

**BENCH PRESS** — Outdoor trainer with patented variable loading weight system is developed for physical exercises focused on power and physical endurance training.