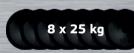

MINIMUM LOAD

MAXIMUM LOAD

THE EQUIPMENTS TOTAL WEIGHT

THE SET INCLUDES RUBBER WEIGHTS

10 x 20 kg

(8 x 2,5 kg)

**BENCH PRESS** — Outdoor trainer with patented variable loading weight system is developed for physical exercises focused on power and physical endurance training.