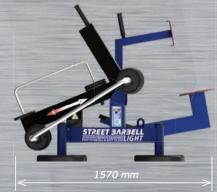

# MB 7.67 SEATED TRICEP DIPS

## ACTIVE MUSCLE GROUP WHILE USING THE FITNESS EQUIPMENT

The equipment is designed to develop triceps and elbow muscles and large pectoral muscles.

#### MINIMUM LOAD

 $20_{
m kg}$ 

MAXIMUM LOAD 135 kg

THE EQUIPMENTS
TOTAL WEIGHT

THE SET INCLUDES RUBBER WEIGHTS

(6 x 2,5 kg)

**COLOUR VARIATION** 

1620 mm