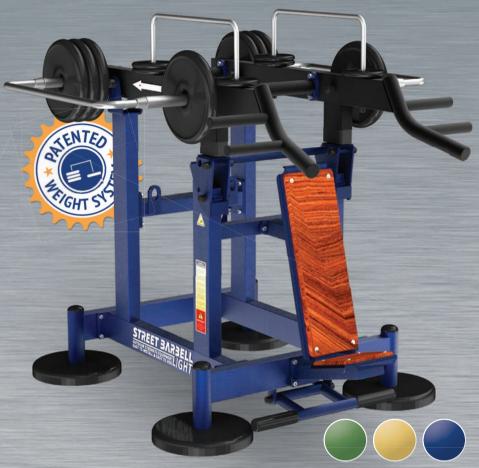

# MB 7.62 DECLINE BENCH AND HYPEREXTENSION

**COLOUR VARIATION** 

**ACTIVE MUSCLE GROUP WHILE** USING THE FITNESS EQUIPMENT

Exercises on this trainer develops abdominal muscles, back muscles and gluteus.

> **DECLINE BENCH** ANGLE

**HYPEREXTENSION** ANGLE

THE EQUIPMENTS TOTAL WEIGHT

DECLINE BENCH AND HYPEREXTENSION — outdoor trainer is designed to perform two main physical exercises with own body weight such as Decline Bench Crunches and Back Extensions on hyperextension.