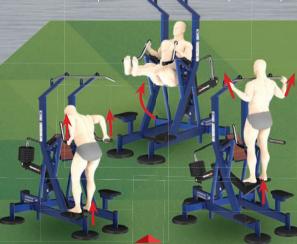

# STREET BARBELL OUTDOOR STRENGTH EQUIPMENT USA

- PATENTED VARIABLE LOAD SYSTEM
- MORE THEN 10 UNIQUE MACHINES FOR EVERY MUSCLE GROUP
- QUICKLY DEPLOYABLE ON ANY SURFACE
- SAFE IN HANDLING FOR BEGINNERS AND PROFESSIONALS

- VANDAL- AND THEFT PROOF
- ABSOLUTELY TOUGH- MADE TO WITHSTAND ANY CLIMATIC CONDITIONS
- ONLY BEST MATERIALS AND PARTS
- TUV INTERNATIONAL CERTIFIED

**BODYWEIGHT** 