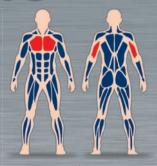

### ACTIVE MUSCLE GROUP WHILE USING THE FITNESS EQUIPMENT

The equipment is similar to bench press with barbell, except that it is characterized by a greater move-ment's depth, which contributes a better stretch of a large pectoral muscles. There are also involved triceps and front part of the deltoid muscles.