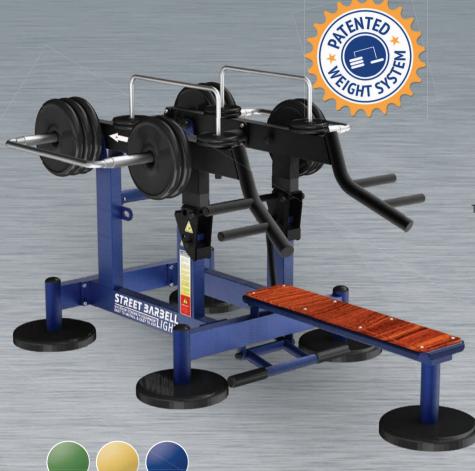

# MB 7.64 BENCH PRESS

**COLOUR VARIATION** 

### ACTIVE MUSCLE GROUP WHILE USING THE FITNESS EQUIPMENT

The equipment is similar to bench press with barbell, except that it is characterized by a greater move-ment's depth, which contributes a better stretch of a large pectoral muscles. There are also involved triceps and front part of the deltoid muscles.

MINIMUM LOAD

MAXIMUM LOAD

THE EQUIPMENTS TOTAL WEIGHT

THE SET INCLUDES RUBBER WEIGHTS

10 x 20 kg

(8 x 2,5 kg)

**BENCH PRESS** — Outdoor trainer with patented variable loading weight system is developed for physical exercises focused on power and physical endurance training.