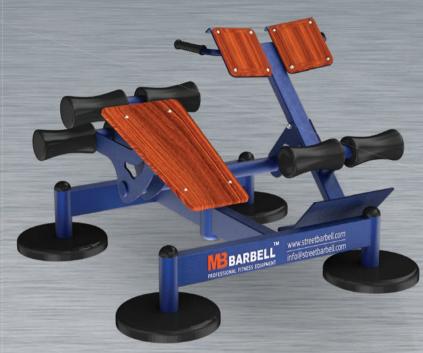

# MB 7.62 DECLINE BENCH AND HYPEREXTENSION

**COLOUR VARIATION** 

**ACTIVE MUSCLE GROUP WHILE** USING THE FITNESS EQUIPMENT

Exercises on this trainer develops abdominal muscles, back muscles and gluteus.

> **DECLINE BENCH** ANGLE

**HYPEREXTENSION** ANGLE

THE EQUIPMENTS TOTAL WEIGHT

DECLINE BENCH AND HYPEREXTENSION — outdoor trainer is designed to perform two main physical exercises with own body weight such as Decline Bench Crunches and Back Extensions on hyperextension.