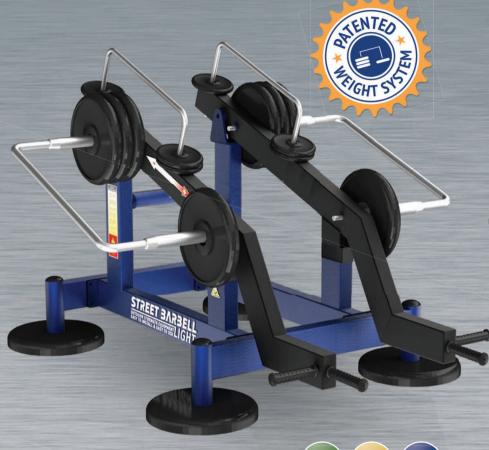

# MB 7.64 BENCH PRESS

**COLOUR VARIATION** 

### ACTIVE MUSCLE GROUP WHILE USING THE FITNESS EQUIPMENT

The equipment is similar to bench press with barbell, except that it is characterized by a greater move-ment's depth, which contributes a better stretch of a large pectoral muscles. There are also involved triceps and front part of the deltoid muscles.

MINIMUM LOAD

MAXIMUM LOAD

THE EQUIPMENTS TOTAL WEIGHT

THE SET INCLUDES RUBBER WEIGHTS

10 x 20 kg

(8 x 2,5 kg)

**BENCH PRESS** — Outdoor trainer with patented variable loading weight system is developed for physical exercises focused on power and physical endurance training.