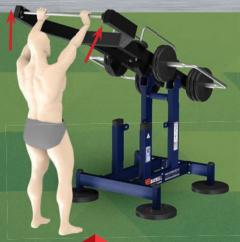

### ACTIVE MUSCLE GROUP WHILE USING THE FITNESS EQUIPMENT

The equipment is similar to bench press with barbell, except that it is characterized by a greater move-ment's depth, which contributes a better stretch of a large pectoral muscles. There are also involved triceps and front part of the deltoid muscles.