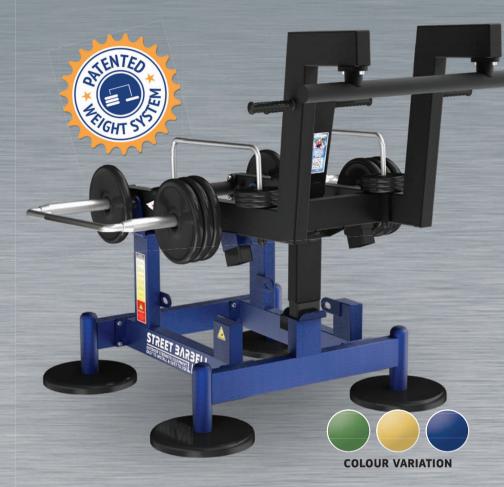

# MB 7.64 BENCH PRESS

**COLOUR VARIATION** 

### ACTIVE MUSCLE GROUP WHILE USING THE FITNESS EQUIPMENT

The equipment is similar to bench press with barbell, except that it is characterized by a greater move-ment's depth, which contributes a better stretch of a large pectoral muscles. There are also involved triceps and front part of the deltoid muscles.

MINIMUM LOAD

MAXIMUM LOAD

THE EQUIPMENTS TOTAL WEIGHT

THE SET INCLUDES RUBBER WEIGHTS

10 x 20 kg

(8 x 2,5 kg)

**BENCH PRESS** — Outdoor trainer with patented variable loading weight system is developed for physical exercises focused on power and physical endurance training.

The fitness equipment can be used in any weather and climatic conditions and can be expeditiously placed on any surface.

Additional preparation, construction and engineering work, assembly and dismantling is not needed while equipment deployment.