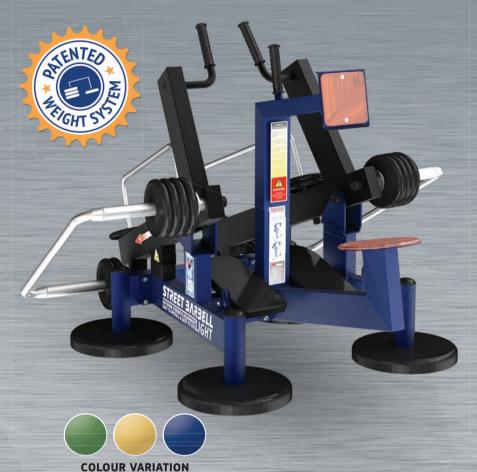

# MB 7.63 SHOULDER PRESS

The fitness equipment can be used in any weather and climatic conditions and can be expeditiously placed on any surface.

Additional preparation, construction and engineering work, assembly and dismantling is not needed while equipment deployment.

### ACTIVE MUSCLE GROUP WHILE USING THE FITNESS EQUIPMENT

The equipment is designed to develop middle portions of the deltoid muscles, as well as the upper parts of the trapezius muscles and triceps.

#### MINIMUM LOAD

15 kg

MAXIMUM LOAD 150 kg

THE EQUIPMENTS
TOTAL WEIGHT

385 kg

THE SET INCLUDES RUBBER WEIGHTS

(6 x 2,5 kg)

EXERCISE