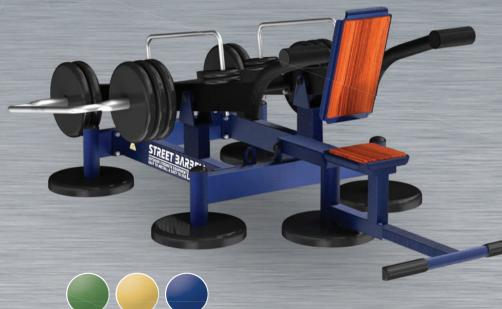

# MB 7.64 BENCH PRESS

**COLOUR VARIATION** 

### ACTIVE MUSCLE GROUP WHILE USING THE FITNESS EQUIPMENT

The equipment is similar to bench press with barbell, except that it is characterized by a greater move-ment's depth, which contributes a better stretch of a large pectoral muscles. There are also involved triceps and front part of the deltoid muscles.

MINIMUM LOAD

MAXIMUM LOAD

THE EQUIPMENTS TOTAL WEIGHT

THE SET INCLUDES RUBBER WEIGHTS

10 x 20 kg

(8 x 2,5 kg)

**BENCH PRESS** — Outdoor trainer with patented variable loading weight system is developed for physical exercises focused on power and physical endurance training.