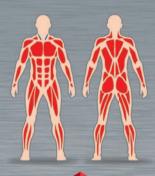

## ACTIVE MUSCLE GROUP WHILE USING THE FITNESS EQUIPMENT

Exercises on this trainer allow you to train almost all muscle groups of the upper body, depending on the selected part of the article.

of the athlete

### ACTIVE MUSCLE GROUP WHILE USING THE FITNESS EQUIPMENT

The equipment is designed to develop middle portions of the deltoid muscles, as well as the upper parts of the trapezius muscles and triceps.

### ACTIVE MUSCLE GROUP WHILE USING THE FITNESS EQUIPMENT

The equipment is similar to bench press with barbell, except that it is characterized by a greater move-ment's depth, which contributes a better stretch of a large pectoral muscles. There are also involved triceps and front part of the deltoid muscles.

### ACTIVE MUSCLE GROUP WHILE USING THE FITNESS EQUIPMENT

The equipment's designed to develop quadriceps femoris muscle, gluteus Medium muscle, gluteus maximus muscle.

MINIMUM LOAD

30 kg

MAXIMUM LOAD 250 kg

#### ACTIVE MUSCLE GROUP WHILE USING THE FITNESS EQUIPMENT

The equipment is designed to develop gluteal muscles, quadriceps femoris muscles, sacrum muscles, trapezius muscles, latissimus dorsi muscles, teres major muscle, posterior deltoids, infraspinatus muscles.

## ACTIVE MUSCLE GROUP WHILE USING THE FITNESS EQUIPMENT

The equipment is designed to develop triceps and elbow muscles and large pectoral muscles.

## ACTIVE MUSCLE GROUP WHILE USING THE FITNESS EQUIPMENT

Exercises on this equipment allow you to train almost all muscle groups of the body, depending on the chosen exercise.

MINIMUM LOAD

 $15_{kg}$ 

MAXIMUM LOAD

### ACTIVE MUSCLE GROUP WHILE USING THE FITNESS EQUIPMENT

The equipment is designed to develop triceps and elbow muscles.

### ACTIVE MUSCLE GROUP WHILE USING THE FITNESS EQUIPMENT

The equipment is designed to develop latissimus dorsi muscles, teres major muscles, deltoid muscles, infraspinatus muscle, also while scapula's reduction - rhomboid muscles, trapezius muscle (its middle part) and forearm flexor.

## ACTIVE MUSCLE GROUP WHILE USING THE FITNESS EQUIPMENT

Exercises on this equipment allow you to train almost all muscle groups of the body, depending on the chosen exercise.

## ACTIVE MUSCLE GROUP WHILE USING THE FITNESS EQUIPMENT

Exercises on this trainer allow you to train almost all muscle groups of the upper body, depending on the selected part of the article.

MAXIMUM LOAD