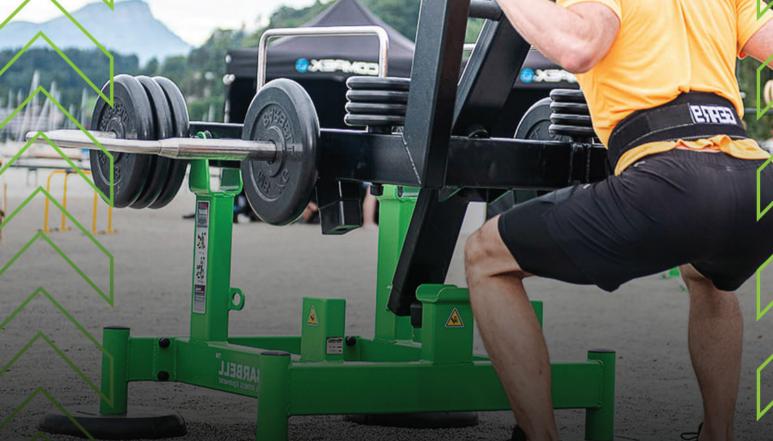

# **MB 7.65 SQUAT**

### ACTIVE MUSCLE GROUP WHILE USING THE FITNESS EQUIPMENT

The equipment's designed to develop quadriceps femoris muscle, gluteus Medium muscle, gluteus maximus muscle.

MINIMUM LOAD

30 kg

MAXIMUM LOAD 250 kg

THE EQUIPMENTS
TOTAL WEIGHT

 $410_{kg}$ 

THE SET INCLUDES RUBBER WEIGHTS

(8 x 2,5 kg)

**SQUAT** — Outdoor trainer with patented variable loading weight system is developed for physical exercises focused on power and physical endurance training.