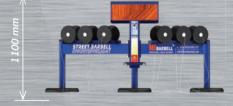

THE EQUIPMENTS
TOTAL WEIGHT

155 kg

PULL-UPS
TRICEPS DIPS
HANGING LEG
RAISES

**COMBINED EXERCISER** — outdoor trainer is designed to perform three main physical exercises with own body weight such as Pull-ups on horizontal bar, Triceps Dips and the Hanging Leg Raises.