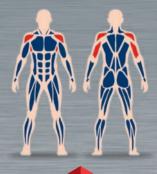

### ACTIVE MUSCLE GROUP WHILE USING THE FITNESS EQUIPMENT

The equipment is designed to develop middle portions of the deltoid muscles, as well as the upper parts of the trapezius muscles and triceps.