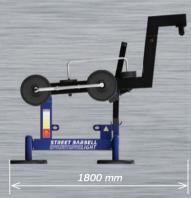

MINIMUM LOAD

MAXIMUM LOAD

THE EQUIPMENTS TOTAL WEIGHT

THE SET INCLUDES RUBBER WEIGHTS

10 x 20 kg

(8 x 2,5 kg)

**BENCH PRESS** — Outdoor trainer with patented variable loading weight system is developed for physical exercises focused on power and physical endurance training.