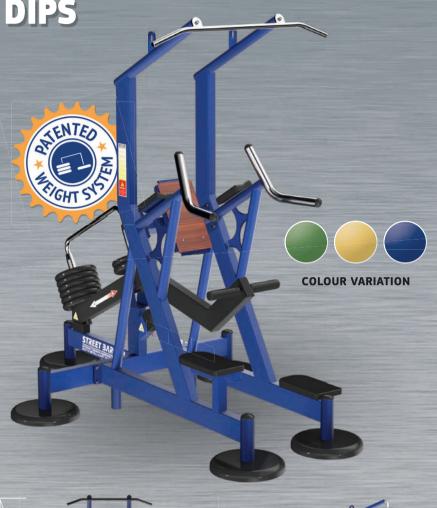

S EQUIPMENT

Exercises on this equipment allow you to train almost all muscle groups of the body, depending on the chosen exercise.

#### MINIMUM LOAD

 $14_{
m kg}$ 

MAXIMUM LOAD

 $40_{kg}$ 

THE EQUIPMENTS
TOTAL WEIGHT

200 kg

THE SET INCLUDES THREE PAIRS OF DUMBBELS









1690 mm



1980 mm



**DUMBBEL SET** — outdoor trainer is designed to perform main physical exercises with dumbbels.

The fitness equipment can be used in any weather and climatic conditions and can be expeditiously placed on any surface.

Additional preparation, construction and engineering work, assembly and dismantling is not needed while equipment deployment.



ON BEACHES AND HOTEL AREAS



IN CITY PARKS AND AT A SPORTS VENUES



IN COMMERCIAL FITNESS CLUBS

EXERCISE

# MB 7.73 ASSISTED PULL-UPS & TRICEPS





## ACTIVE MUSCLE GROUP WHILE USING THE FITNESS EQUIPMENT

Exercises on this trainer allow you to train almost all muscle groups of the upper body, depending on the selected part of the article.



MAXIMUM LOAD

THE EQUIPMENTS
TOTAL WEIGHT

286 kg

THE SET INCLUDES RUBBER WEIGHTS

8 x 10 kg







**BENCH PRESS** — Outdoor trainer with patented variable loading weight system is developed for physical exercises focused on power and physical endurance training.

The fitness equipment can be used in any

The fitness equipment can be used in any weather and climatic conditions and can be expeditiously placed on any surface.

Additional preparation, construction and engineering work, assembly and dismantling is not needed while equipment deployment.



ON BEACHES AND HOTEL AREAS



IN CITY P