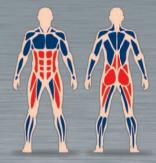

## ACTIVE MUSCLE GROUP WHILE USING THE FITNESS EQUIPMENT

Exercises on this trainer allow you to train almost all muscle groups of the upper body, depending on the selected part of the article.

of the athlete

# MB 7.62 DECLINE BENCH AND HYPEREXTENSION

**COLOUR VARIATION** 

**ACTIVE MUSCLE GROUP WHILE** USING THE FITNESS EQUIPMENT

Exercises on this trainer develops abdominal muscles, back muscles and gluteus.

> **DECLINE BENCH** ANGLE