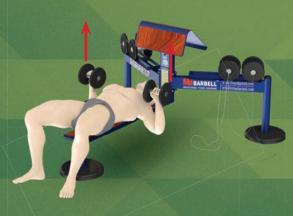

### ACTIVE MUSCLE GROUP WHILE USING THE FITNESS EQUIPMENT

The equipment is similar to bench press with barbell, except that it is characterized by a greater move-ment's depth, which contributes a better stretch of a large pectoral muscles. There are also involved triceps and front part of the deltoid muscles.

MINIMUM LOAD

MAXIMUM LOAD

THE EQUIPMENTS TOTAL WEIGHT

THE SET INCLUDES RUBBER WEIGHTS

10 x 20 kg

(8 x 2,5 kg)

**BENCH PRESS** — Outdoor trainer with patented variable loading weight system is developed for physical exercises focused on power and physical endurance training.