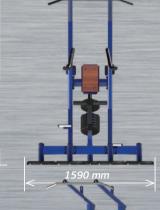

# MB 7.61 COMBINED EXERCISER

THE EQUIPMENTS
TOTAL WEIGHT

155 kg

PULL-UPS
TRICEPS DIPS
HANGING LEG
RAISES

**COMBINED EXERCISER** — outdoor trainer is designed to perform three main physical exercises with own body weight such as Pull-ups on horizontal bar, Triceps Dips and the Hanging Leg Raises.