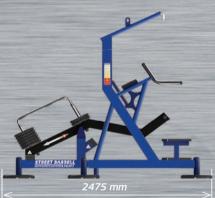

# MB 7.61 COMBINED EXERCISER

THE EQUIPMENTS
TOTAL WEIGHT

155 kg

PULL-UPS
TRICEPS DIPS
HANGING LEG
RAISES

**COMBINED EXERCISER** — outdoor trainer is designed to perform three main physical exercises with own body weight such as Pull-ups on horizontal bar, Triceps Dips and the Hanging Leg Raises.