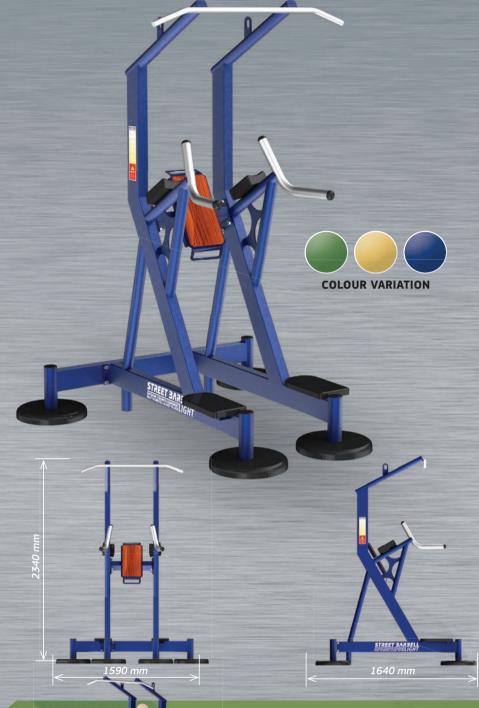

# MB 7.61 COMBINED EXERCISER

## ACTIVE MUSCLE GROUP WHILE USING THE FITNESS EQUIPMENT

Exercises on this trainer allow you to train almost all muscle groups of the upper body, depending on the selected part of the article.

of the athlete

THE EQUIPMENTS
TOTAL WEIGHT

155 kg

PULL-UPS
TRICEPS DIPS
HANGING LEG
RAISES

**COMBINED EXERCISER** — outdoor trainer is designed to perform three main physical exercises with own body weight such as Pull-ups on horizontal bar, Triceps Dips and the Hanging Leg Raises.