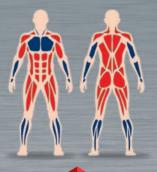

### ACTIVE MUSCLE GROUP WHILE USING THE FITNESS EQUIPMENT

The equipment is similar to bench press with barbell, except that it is characterized by a greater move-ment's depth, which contributes a better stretch of a large pectoral muscles. There are also involved triceps and front part of the deltoid muscles.