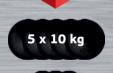

#### MINIMUM LOAD

 $20_{
m kg}$ 

MAXIMUM LOAD 135 kg

THE EQUIPMENTS
TOTAL WEIGHT

THE SET INCLUDES RUBBER WEIGHTS

(6 x 2,5 kg)

**COLOUR VARIATION** 

1620 mm