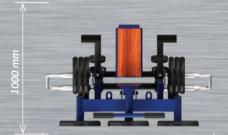

#### MINIMUM LOAD

 $20_{
m kg}$ 

MAXIMUM LOAD 135 kg

THE EQUIPMENTS
TOTAL WEIGHT

THE SET INCLUDES RUBBER WEIGHTS

(6 x 2,5 kg)

**COLOUR VARIATION** 

1620 mm

2530 mm

EXERCISE

SEATED TRICEP DIPS — Outdoor trainer with patented variable loading weight system is developed for physical exercises focused on power and physical endurance training.

The fitness equipment can be used in any weather and climatic conditions and can be expeditiously placed on any surface.