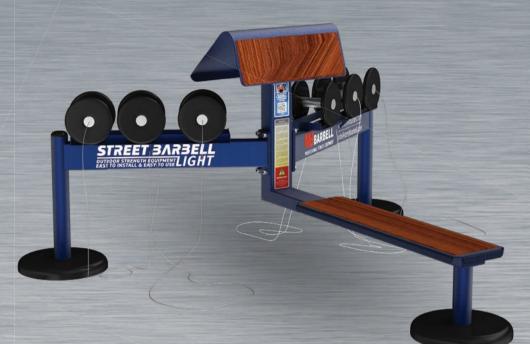

# MB 7.67 SEATED TRICEP DIPS

## ACTIVE MUSCLE GROUP WHILE USING THE FITNESS EQUIPMENT

The equipment is designed to develop triceps and elbow muscles and large pectoral muscles.