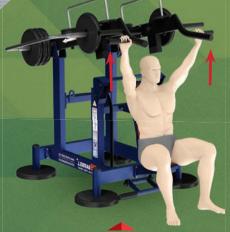

# MB 7.64 BENCH PRESS

**COLOUR VARIATION** 

### ACTIVE MUSCLE GROUP WHILE USING THE FITNESS EQUIPMENT

The equipment is similar to bench press with barbell, except that it is characterized by a greater move-ment's depth, which contributes a better stretch of a large pectoral muscles. There are also involved triceps and front part of the deltoid muscles.

MINIMUM LOAD

MAXIMUM LOAD

THE EQUIPMENTS TOTAL WEIGHT

THE SET INCLUDES RUBBER WEIGHTS

10 x 20 kg

(8 x 2,5 kg)

**BENCH PRESS** — Outdoor trainer with patented variable loading weight system is developed for physical exercises focused on power and physical endurance training.