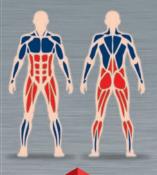

### ACTIVE MUSCLE GROUP WHILE USING THE FITNESS EQUIPMENT

The equipment is similar to bench press with barbell, except that it is characterized by a greater move-ment's depth, which contributes a better stretch of a large pectoral muscles. There are also involved triceps and front part of the deltoid muscles.