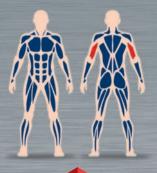

## ACTIVE MUSCLE GROUP WHILE USING THE FITNESS EQUIPMENT

The equipment is designed to develop triceps and elbow muscles and large pectoral muscles.