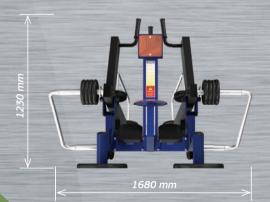

# MB 7.67 SEATED TRICEP DIPS

## ACTIVE MUSCLE GROUP WHILE USING THE FITNESS EQUIPMENT

The equipment is designed to develop triceps and elbow muscles and large pectoral muscles.

#### MINIMUM LOAD

 $20_{
m kg}$ 

MAXIMUM LOAD 135 kg

THE EQUIPMENTS
TOTAL WEIGHT

THE SET INCLUDES RUBBER WEIGHTS

(6 x 2,5 kg)

**COLOUR VARIATION** 

1620 mm

2530 mm

EXERCISE

SEATED TRICEP DIPS — Outdoor trainer with patented variable loading weight system is developed for physical exercises focused on power and physical endurance training.

The fitness equipment can be used in any weather and climatic conditions and can be expeditiously placed on any surface.