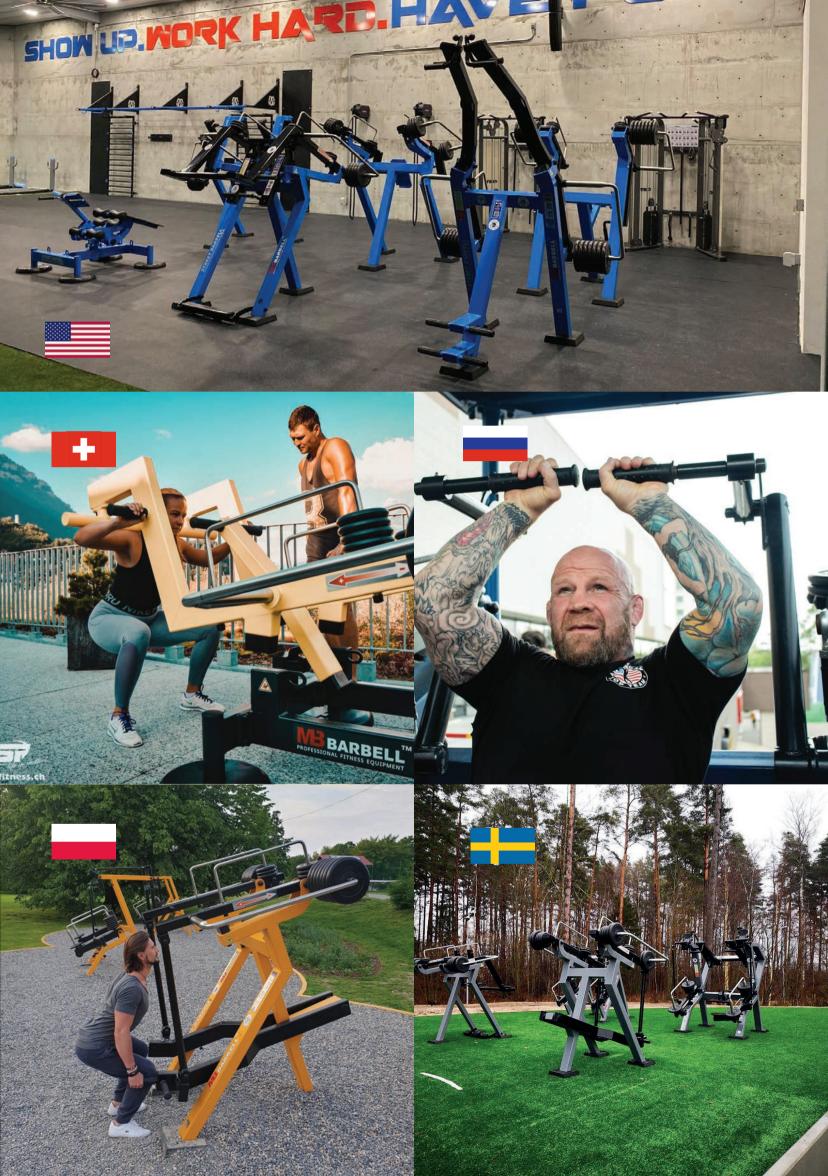

# STREET BARBELL OUTDOOR STRENGTH EQUIPMENT USA

- PATENTED VARIABLE LOAD SYSTEM
- MORE THEN 10 UNIQUE MACHINES FOR EVERY MUSCLE GROUP
- QUICKLY DEPLOYABLE ON ANY SURFACE
- SAFE IN HANDLING FOR BEGINNERS AND PROFESSIONALS

- VANDAL- AND THEFT PROOF
- ABSOLUTELY TOUGH- MADE TO WITHSTAND ANY CLIMATIC CONDITIONS
- ONLY BEST MATERIALS AND PARTS
- TUV INTERNATIONAL CERTIFIED

**BODYWEIGHT** 