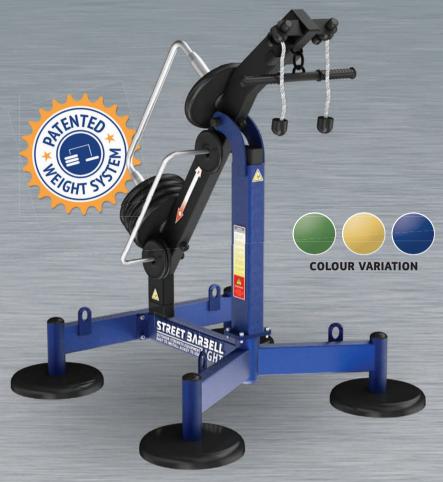

# MB 7.67 SEATED TRICEP DIPS

## ACTIVE MUSCLE GROUP WHILE USING THE FITNESS EQUIPMENT

The equipment is designed to develop triceps and elbow muscles and large pectoral muscles.

#### MINIMUM LOAD

 $20_{
m kg}$ 

MAXIMUM LOAD 135 kg

THE EQUIPMENTS
TOTAL WEIGHT

THE SET INCLUDES RUBBER WEIGHTS

(6 x 2,5 kg)

**COLOUR VARIATION** 

1620 mm

2530 mm

EXERCISE

SEATED TRICEP DIPS — Outdoor trainer with patented variable loading weight system is developed for physical exercises focused on power and physical endurance training.

The fitness equipment can be used in any weather and climatic conditions and can be expeditiously placed on any surface.