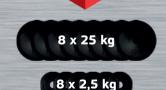

MINIMUM LOAD

MAXIMUM LOAD

THE EQUIPMENTS TOTAL WEIGHT

THE SET INCLUDES RUBBER WEIGHTS

10 x 20 kg

(8 x 2,5 kg)

**BENCH PRESS** — Outdoor trainer with patented variable loading weight system is developed for physical exercises focused on power and physical endurance training.