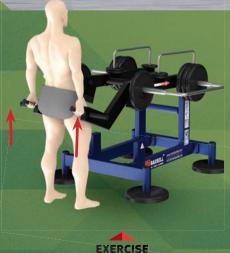

# MB 7.64 BENCH PRESS

**COLOUR VARIATION** 

### ACTIVE MUSCLE GROUP WHILE USING THE FITNESS EQUIPMENT

The equipment is similar to bench press with barbell, except that it is characterized by a greater move-ment's depth, which contributes a better stretch of a large pectoral muscles. There are also involved triceps and front part of the deltoid muscles.