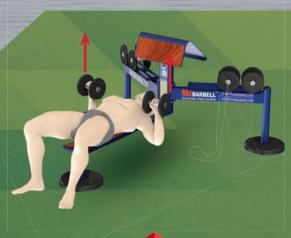

# MB 7.64 BENCH PRESS

**COLOUR VARIATION** 

### ACTIVE MUSCLE GROUP WHILE USING THE FITNESS EQUIPMENT

The equipment is similar to bench press with barbell, except that it is characterized by a greater move-ment's depth, which contributes a better stretch of a large pectoral muscles. There are also involved triceps and front part of the deltoid muscles.

MINIMUM LOAD

MAXIMUM LOAD

THE EQUIPMENTS TOTAL WEIGHT

THE SET INCLUDES RUBBER WEIGHTS

10 x 20 kg

(8 x 2,5 kg)

**BENCH PRESS** — Outdoor trainer with patented variable loading weight system is developed for physical exercises focused on power and physical endurance training.

The fitness equipment can be used in any weather and climatic conditions and can be expeditiously placed on any surface.

Additional preparation, construction and engineering work, assembly and dismantling is not needed while equipment deployment.