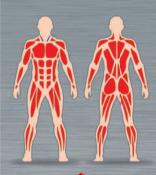

## ACTIVE MUSCLE GROUP WHILE USING THE FITNESS EQUIPMENT

Exercises on this trainer allow you to train almost all muscle groups of the upper body, depending on the selected part of the article.

of the athlete

### ACTIVE MUSCLE GROUP WHILE USING THE FITNESS EQUIPMENT

The equipment is similar to bench press with barbell, except that it is characterized by a greater move-ment's depth, which contributes a better stretch of a large pectoral muscles. There are also involved triceps and front part of the deltoid muscles.