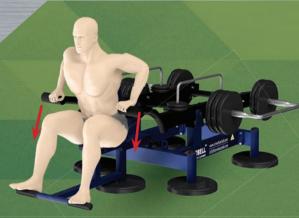

# MB 7.67 SEATED TRICEP DIPS

## ACTIVE MUSCLE GROUP WHILE USING THE FITNESS EQUIPMENT

The equipment is designed to develop triceps and elbow muscles and large pectoral muscles.

#### MINIMUM LOAD

 $20_{
m kg}$ 

MAXIMUM LOAD 135 kg

THE EQUIPMENTS
TOTAL WEIGHT

THE SET INCLUDES RUBBER WEIGHTS

(6 x 2,5 kg)

**COLOUR VARIATION** 

1620 mm