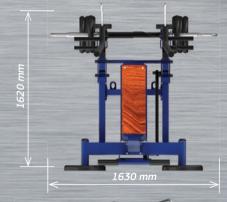

# MB 7.63 SHOULDER PRESS

The fitness equipment can be used in any weather and climatic conditions and can be expeditiously placed on any surface.

Additional preparation, construction and engineering work, assembly and dismantling is not needed while equipment deployment.

### ACTIVE MUSCLE GROUP WHILE USING THE FITNESS EQUIPMENT

The equipment is designed to develop middle portions of the deltoid muscles, as well as the upper parts of the trapezius muscles and triceps.

#### MINIMUM LOAD

15 kg

MAXIMUM LOAD 150 kg

THE EQUIPMENTS
TOTAL WEIGHT

385 kg

THE SET INCLUDES RUBBER WEIGHTS

(6 x 2,5 kg)

EXERCISE