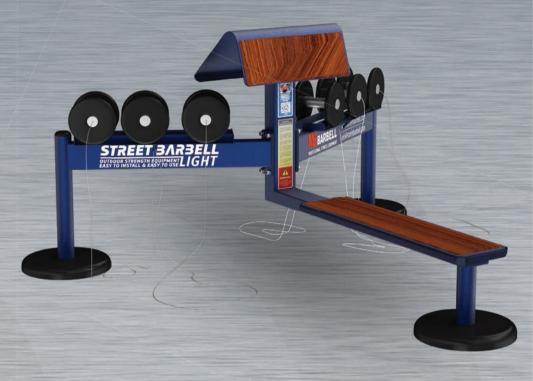

# MB 7.64 BENCH PRESS

**COLOUR VARIATION** 

### ACTIVE MUSCLE GROUP WHILE USING THE FITNESS EQUIPMENT

The equipment is similar to bench press with barbell, except that it is characterized by a greater move-ment's depth, which contributes a better stretch of a large pectoral muscles. There are also involved triceps and front part of the deltoid muscles.

MINIMUM LOAD

MAXIMUM LOAD

THE EQUIPMENTS TOTAL WEIGHT

THE SET INCLUDES RUBBER WEIGHTS

10 x 20 kg

(8 x 2,5 kg)

**BENCH PRESS** — Outdoor trainer with patented variable loading weight system is developed for physical exercises focused on power and physical endurance training.

The fitness equipment can be used in any weather and climatic conditions and can be expeditiously placed on any surface.

Additional preparation, construction and engineering work, assembly and dismantling is not needed while equipment deployment.

ON BEACHES AND HOTEL AREAS

IN CITY PARKS AND AT A SPORTS VENUES