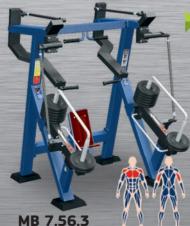

### CHEST PRESS IN SITTING POSITION

Dimensions LxWxH (mm) 1780 x 1570 x 1820

#### Maximum load

77,5 kg on each hand

Do Exercises