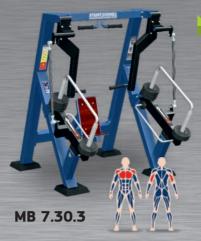

### CHEST PRESS IN SITTING POSITION

Dimensions LxWxH (mm) 1780 x 1570 x 1820

#### Maximum load

77,5 kg on each hand

Do Exercises