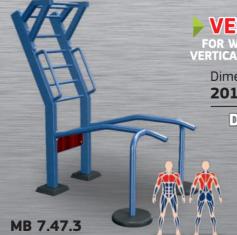

### VERTICALIZER

FOR WHEELLCHAIR ATHLETE VERTICALIZATION & EXERSISING

> Dimensions LxWxH (mm) 2010x1330x2140

> > **Do Exercises**