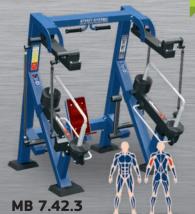

### CHEST PRESS IN SITTING POSITION

Dimensions LxWxH (mm) 1780 x 1570 x 1820

#### Maximum load

77,5 kg on each hand

Do Exercises