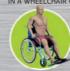

# 7 REASONS TO CHOOSE STREET 3AR3ELL+

- All StreetBarbell+ equipment has build-in PATENTED VARIABLE LOADING WEIGHT **SYSTEM**
- All exercises on StreetBarbell+ trainers are performed in a wheelchair or on a build-in folding seat.
- Load change by 1,25kg steps & independent movements for each hand.
- The handles are made of durable polymer.
- The trainers could be equipped with a plastic roof, which protects athlete from bad weather.
- Backs and stops are covered by waterresistant plywood.
- All the trainers are painted with special zinc primer and powder paint, that quarantees usage under any climate condition.

TO WATCH THE **TOUTORIALS** & REVIEWS **PLEASE SCAN** THIS CODE

DON'T FORGET TO SUBSCRIBE!

STRI M 6 6 -П

**PMENT** 

ш

PATENTED VARIABLE LOADING

FOR TRAINING ALL MUSCLES

AN EXERCISE WITHOUT LEAVING THE WHEELCHAIR