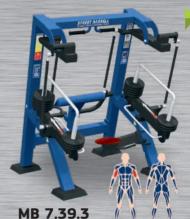

### BUTTERFLY IN SITTING POSITION

Dimensions LxWxH (mm) 1800 x 1580 x 1980

#### Maximum load

77,5 kg on each hand

Do Exercises

MB 7.37.3