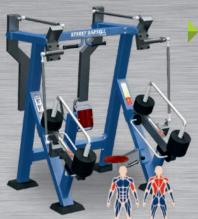

### CHEST PRESS IN SITTING POSITION

Dimensions LxWxH (mm) 1780 x 1570 x 1820

#### Maximum load

77,5 kg on each hand

Do Exercises