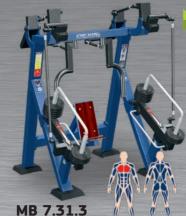

### BUTTERFLY IN SITTING POSITION

Dimensions LxWxH (mm) 1800 x 1580 x 1980

#### Maximum load

77,5 kg on each hand

Do Exercises

MB 7.37.3