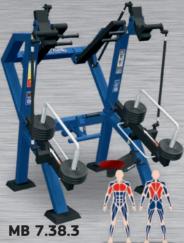

### BUTTERFLY IN SITTING POSITION

Dimensions LxWxH (mm) 1800 x 1580 x 1980

#### Maximum load

77,5 kg on each hand

Do Exercises

MB 7.37.3