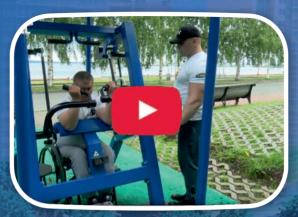

# 7 REASONS TO CHOOSE STREET 3AR3ELL+

- All StreetBarbell+ equipment has build-in PATENTED VARIABLE LOADING WEIGHT **SYSTEM**
- All exercises on StreetBarbell+ trainers are performed in a wheelchair or on a build-in folding seat.
- Load change by 1,25kg steps & independent movements for each hand.
- The handles are made of durable polymer.
- The trainers could be equipped with a plastic roof, which protects athlete from bad weather.
- Backs and stops are covered by waterresistant plywood.
- All the trainers are painted with special zinc primer and powder paint, that quarantees usage under any climate condition.

SAFE TRAINING FOR **PROFESSIONALS & BEGINNERS** 

**CROSSFIT READY** 

**VANDAL-RESISTANT & THEFTPROTECTION** 

HIGH RESISTANT TO WEATHER AND CLIMATIC INFLUENCES

**HIGH QUALITY GUARANTEED** 