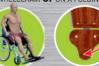

# 7 REASONS TO CHOOSE STREET 3AR3ELL+

- All StreetBarbell+ equipment has build-in PATENTED VARIABLE LOADING WEIGHT **SYSTEM**
- All exercises on StreetBarbell+ trainers are performed in a wheelchair or on a build-in folding seat.
- Load change by 1,25kg steps & independent movements for each hand.
- The handles are made of durable polymer.
- The trainers could be equipped with a plastic roof, which protects athlete from bad weather.
- Backs and stops are covered by waterresistant plywood.
- All the trainers are painted with special zinc primer and powder paint, that quarantees usage under any climate condition.

TO WATCH THE **TOUTORIALS** & REVIEWS **PLEASE SCAN** THIS CODE

DON'T FORGET TO SUBSCRIBE!

STRI M 6 6 -П

**PMENT** 

ш

PATENTED VARIABLE LOADING

FOR TRAINING ALL MUSCLES

AN EXERCISE WITHOUT LEAVING THE WHEELCHAIR